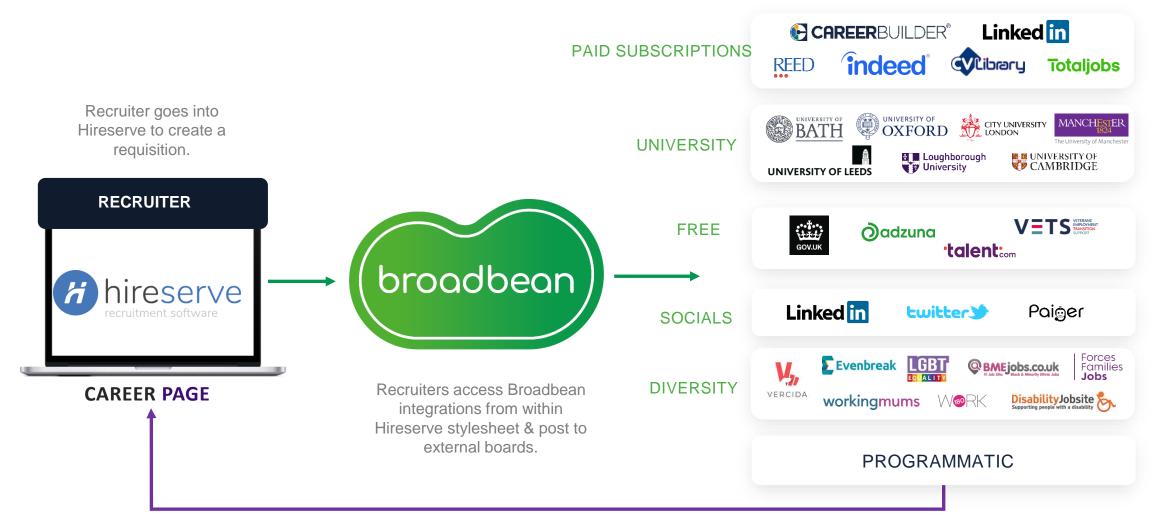

# **Broadbean Job Distribution**

Hireserve - Integrated Solution

Candidates are directed to the URL specific client career site to apply with hard coded source tracking tag

5 Confidential & Privileged © 2022 Broadbean Technology