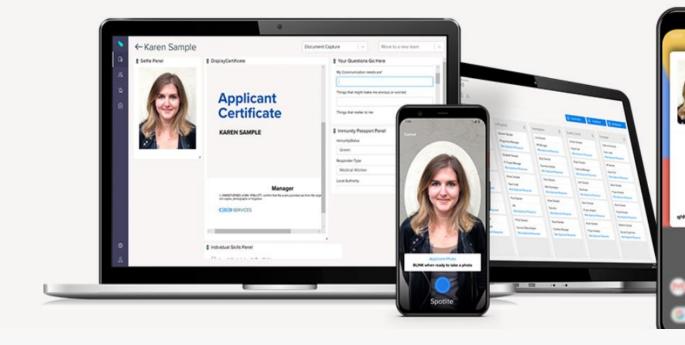

#### Focus on What You Do Best

Imagine your teams being able to use our Home Office certified **Spotlite technology** to complete all regulatory ID, right-to-work checks in just 60 seconds remotely or face to face with the Applicant.

#### How it works

You add the Applicant to your client portal and they receive an SMS message to download the Spotlite app.

Spotlite asks the Applicant to take a selfie and take a photo of their passport & other ID.

- It scans the documents and can read the chip in the passport. It validates Home
   Office share codes too
- It records evidence that the documents have been checked by whom, when and where
- O It captures key demographic information to support right to work checks
- It validates the applicant's identity against a range of global KYC databases and social media
- O It highlights risks and provides you with a Certificate, an Audit trail and great MI