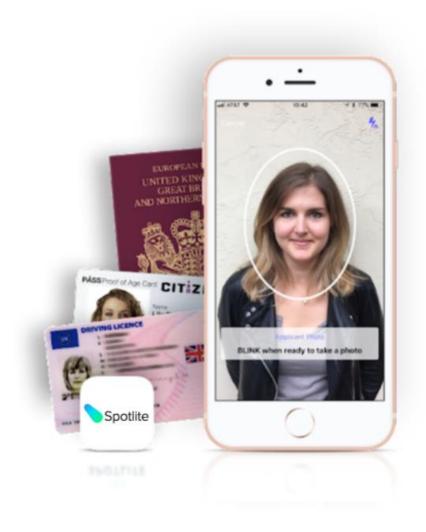

#### How it works

You add the Applicant to your client portal and they receive an SMS message to download the Spotlite app.

Spotlite asks the Applicant to take a selfie and take a photo of their passport & other ID.

- It scans the documents and can read the chip in the passport. It validates Home
   Office share codes too
- It records evidence that the documents have been checked by whom, when and where
- O It captures key demographic information to support right to work checks
- It validates the applicant's identity against a range of global KYC databases and social media
- O It highlights risks and provides you with a Certificate, an Audit trail and great MI