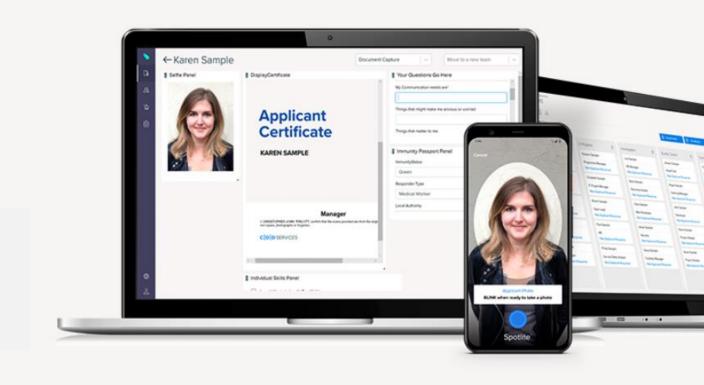

#### Focus on What You Do Best

Imagine your teams being able to use our Home Office certified **Spotlite technology** to complete all regulatory ID, right-to-work checks in just 60 seconds remotely or face to face with the Applicant.

#### How it works

You add the Applicant to your client portal and they receive an SMS message to download the Spotlite app.

Spotlite asks the Applicant to take a selfie and take a photo of their passport & other ID.

- It scans the documents and can read the chip in the passport. It validates Home
   Office share codes too
- It records evidence that the documents have been checked by whom, when and where
- O It captures key demographic information to support right to work checks
- It validates the applicant's identity against a range of global KYC databases and social media
- O It highlights risks and provides you with a Certificate, an Audit trail and great MI